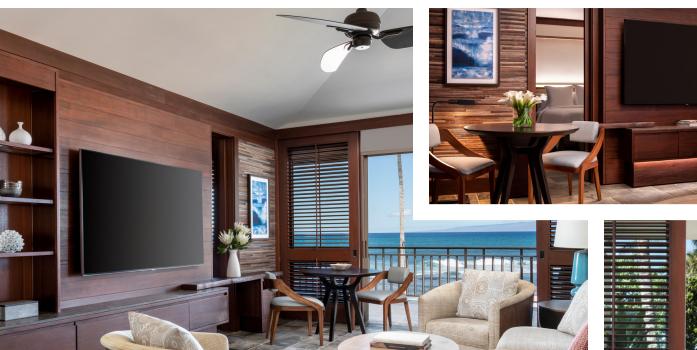

# SUPERIOR SUITES

1 or 2 Bedrooms

A smart solution for couples or families with children, our Superior Suites offer a comfortable living room with one or two bedrooms. Both areas open onto the private outdoor lanai, featuring a dining table for two. The bedroom features a walk-in closet and lavish bathroom with twin vanity sinks. A convenient bathroom with shower is located by the entrance. Positioned on either the ground or upper level, Superior Suites provide a variety of different views: oceanfront, prime ocean, ocean, ocean golf and poolside. Accessible suites are also available.

## BATHROOM(S)

- One full bathroom per bedroom, including deep soaking tub and separate glass-enclosed shower, plus outdoor lava-rock shower in lower-level suites
- Guest powder room

#### VIEW

 Various views, including gardens, the golf course, pools and ocean

#### HIGHLIGHTS

- Ocean View: Lower level with large private lanai and outdoor lava-rock shower
- Prime Ocean View: Upper level with elevated views and large private lanai

FOUR SEASONS RESORT HUALALAI 72-100 Ka'upulehu Drive Kailua-Kona, Hawaii 96740, U.S.A. Toll-free in Canada / U.S.A.: (1 888) 340-5662 Tel. 1 (808) 325-8000 Email reservations.hualalai@fourseasons.com