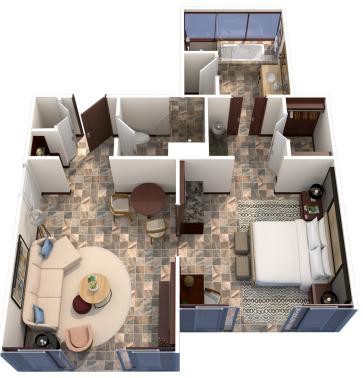

# SUPERIOR SUITES

1 or 2 Bedrooms

A smart solution for couples or families with children, our Superior Suites offer a comfortable living room with one or two bedrooms. Both areas open onto the private outdoor lanai, featuring a dining table for two. The bedroom features a walk-in closet and lavish bathroom with twin vanity sinks. A convenient bathroom with shower is located by the entrance. Positioned on either the ground or upper level, Superior Suites provide a variety of different views: oceanfront, prime ocean, ocean, ocean golf and poolside. Accessible suites are also available.

#### SIZE

- 1,441 or 2,076 sq. ft. (134 or 193 m<sup>2</sup>)
- Lower level or upper level

### BED(S)

- · Primary bedroom with one king bed
- Optional second bedroom with one king bed or two queen beds
- · Sofabed available on request

## BATHROOM(S)

- One full bathroom per bedroom, including deep soaking tub and separate glass-enclosed shower, plus outdoor lava-rock shower in lower-level suites
- Guest powder room