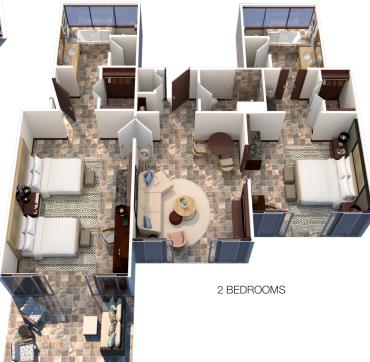

# SUPERIOR SUITES

1 or 2 Bedrooms

A smart solution for couples or families with children, our Superior Suites offer a comfortable living room with one or two bedrooms. Both areas open onto the private outdoor lanai, featuring a dining table for two. The bedroom features a walk-in closet and lavish bathroom with twin vanity sinks. A convenient bathroom with shower is located by the entrance. Positioned on either the ground or upper level, Superior Suites provide a variety of different views: oceanfront, prime ocean, ocean, ocean golf and poolside. Accessible suites are also available.

#### SIZE

- 1,441 or 2,076 sq. ft. (134 or 193 m<sup>2</sup>)
- Lower level or upper level

### BED(S)

- · Primary bedroom with one king bed
- Optional second bedroom with one king bed or two queen beds
- · Sofabed available on request

## BATHROOM(S)

- One full bathroom per bedroom, including deep soaking tub and separate glass-enclosed shower, plus outdoor lava-rock shower in lower-level suites
- Guest powder room