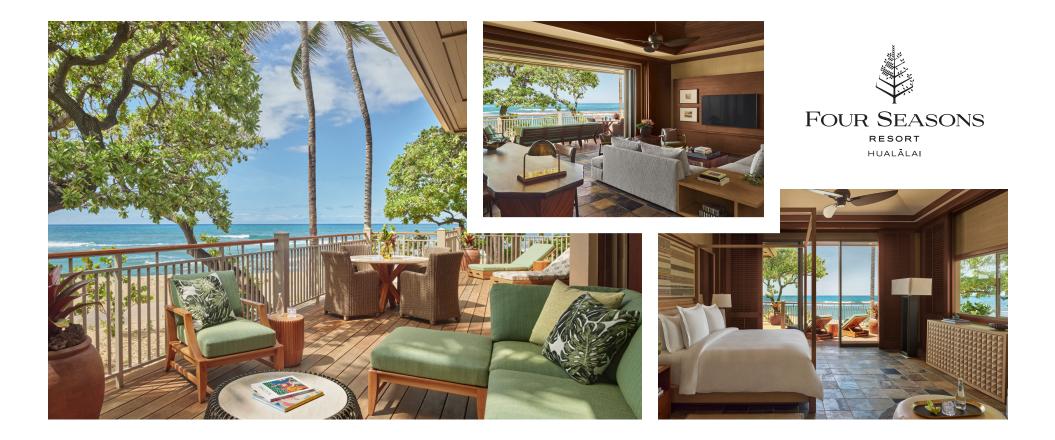

# KOU SUITE

1 or 2 Bedrooms

In a coveted oceanfront location a few steps from the beach, the Kou Suite is a spacious bungalow named after Polynesia's beautiful shade tree. The central living and dining area flows out to a private lanai spanning the entire frontage, presenting sweeping views of the beach and the Pacific Ocean. To enhance privacy, the two bedrooms are located on opposite sides of the suite, while both open directly onto the lanai. Each bedroom includes a large walk-in closet and a full granite bathroom with an outdoor shower – always a favorite feature.

## Location

Suite 2503, oceanfront in Beach Tree Crescent – a peaceful, relaxing location at the center of the Resort, featuring our iconic quiet pool.

#### HIGHLIGHTS

- Large private lanai with expansive oceanfront views
- Walkout access to the beach
- Pantry with staff entrance
- Kailani and Kou Suites are closest to the ocean of all Specialty Suites