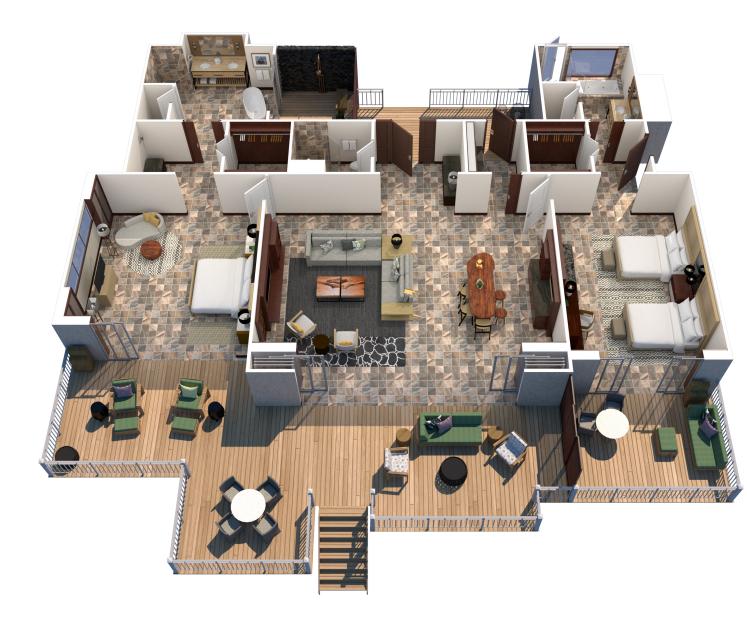

# KOU SUITE FLOOR PLAN

#### SIZE

- 1 or 2 bedrooms
- 2,600 or 3,250 sq. ft. (242 or 302 m<sup>2</sup>)
- Located within single-story bungalow

### BED(S)

- Primary bedroom with one king bed
- Optional second bedroom with two queen beds

#### BATHROOM(S)

- One full bathroom per bedroom, including free-standing tub and separate glass-enclosed shower, plus an outdoor shower
- Guest powder room with shower
- VIEW
- Pacific Ocean